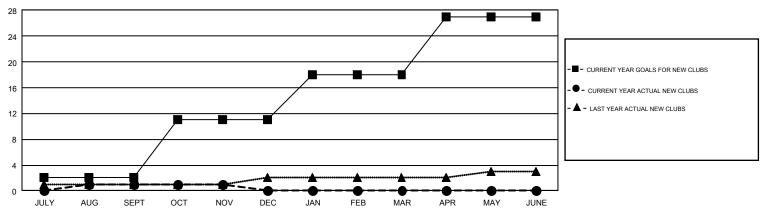

## GMT Constitutional Area 1, Group G

GMT: WILLIAM PHILLIPI

REPORT DOES NOT INCLUDE CLUBS IN UNDISTRICTED AREAS.

| Clubs         |               |             |               | Members               |                           |                         |                                                    |  |
|---------------|---------------|-------------|---------------|-----------------------|---------------------------|-------------------------|----------------------------------------------------|--|
|               | RESULTS FO    | R 2018-2019 |               | RESULTS FOR 2018-2019 |                           |                         |                                                    |  |
| QUARTER       | NEW CLUB GOAL | NEW CLUBS   | DROPPED CLUBS | QUARTER               | MEMBER GROWTH NET<br>GOAL | MEMBER GROWTH<br>ACTUAL | DROPPED<br>MEMBERS ACTUAL<br>(including transfers) |  |
| JULY/AUG/SEPT | 2             | 1           | 4             | JULY/AUG/SEPT         | 125                       | 392                     | 410                                                |  |
| OCT/NOV/DEC   | 9             | 0           | 1             | OCT/NOV/DEC           | 287                       | 312                     | 343                                                |  |
| JAN/FEB/MAR   | 7             | 0           | 0             | JAN/FEB/MAR           | 309                       | 0                       | 0                                                  |  |
| APR/MAY/JUNE  | 9             | 0           | 0             | APR/MAY/JUNE          | 260                       | 0                       | 0                                                  |  |