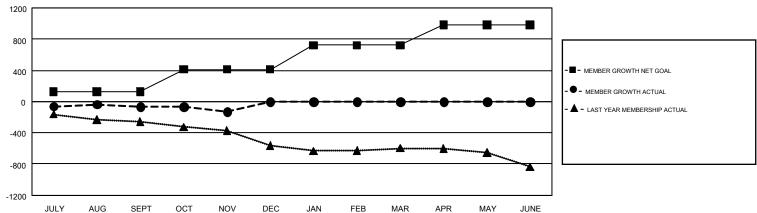

## GMT Constitutional Area 1, Group G

GMT: WILLIAM PHILLIPI

REPORT DOES NOT INCLUDE CLUBS IN UNDISTRICTED AREAS.

| Clubs         |               |             |               | Members               |                           |                         |                                                    |  |
|---------------|---------------|-------------|---------------|-----------------------|---------------------------|-------------------------|----------------------------------------------------|--|
|               | RESULTS FO    | R 2018-2019 |               | RESULTS FOR 2018-2019 |                           |                         |                                                    |  |
| QUARTER       | NEW CLUB GOAL | NEW CLUBS   | DROPPED CLUBS | QUARTER               | MEMBER GROWTH NET<br>GOAL | MEMBER GROWTH<br>ACTUAL | DROPPED<br>MEMBERS ACTUAL<br>(including transfers) |  |
| JULY/AUG/SEPT | 2             | 1           | 4             | JULY/AUG/SEPT         | 125                       | 392                     | 410                                                |  |
| OCT/NOV/DEC   | 9             | 0           | 1             | OCT/NOV/DEC           | 287                       | 312                     | 343                                                |  |
| JAN/FEB/MAR   | 7             | 0           | 0             | JAN/FEB/MAR           | 309                       | 0                       | 0                                                  |  |
| APR/MAY/JUNE  | 9             | 0           | 0             | APR/MAY/JUNE          | 260                       | 0                       | 0                                                  |  |